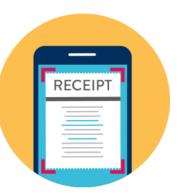

## SCAN YOUR RECEIPT

No more clipping. Tap the scan button and snap a photo of your receipt within 14 days of purchase.

All A